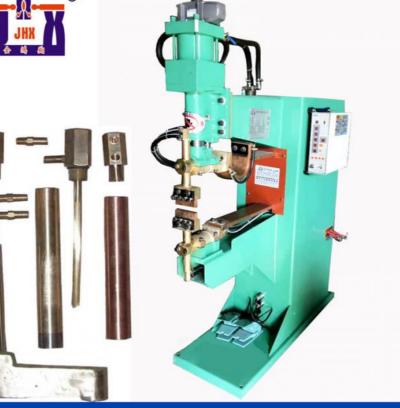

# Cold Plate Thin Brass Pneumatic Spot Welding Machine 100KVA Stainless **Steel Spot Welder**

## **Product Specification**

- Product Name:
- Applicable Industries:
- Rated Capacity:
- Usage:
- Voltage:
- . Key Selling Points:
- Weight (KG):
- Control System:
- Cylinder Stroke:
- Nominal Frequency:
- Feature:

Deute

Basket

Spot Welder

- 100KVA
- Welding, Multi-point Welding
- 380V, 50HZ
  - Taiwan's Water-cooled Wet Control Transformer Will Not Be Affected By Overload

Sufficient Power, Beautiful Welding, Firm

Building Cover Plate, Railway / Road

Guardrail, Pet Cage, Storage Rack, Net

- 450 KG
- Touch Electric Box Control
- 50MM 50/60HZ

And Fast Response Change Ching

不锈钢板焊接

## Technical parameters:

| Technical parameters: |                       |                    |                             |       |                     |                      |                            |              |
|-----------------------|-----------------------|--------------------|-----------------------------|-------|---------------------|----------------------|----------------------------|--------------|
| Model                 | Rated<br>power<br>KVA | Input<br>voltage V | Nominal<br>frequenc<br>y HZ |       | arm<br>length<br>mm | ectrode<br>travel MM | Cooling<br>water<br>volume | Weight<br>KG |
| JD-60                 | 60                    | 380                | 50/60                       | 22000 | 600                 | 50                   | 10                         | 350          |
| JD-80                 | 80                    | 380                | 50/60                       | 28000 | 600                 | 50                   | 10                         | 400          |
| JD-100                | 100                   | 380                | 50/60                       | 30000 | 600                 | 50                   | 10                         | 430          |
| JD-120                | 120                   | 380                | 50/60                       | 32000 | 600                 | 50                   | 12                         | 460          |
| JD-150                | 150                   | 380                | 50/60                       | 34000 | 600                 | 50                   | 12                         | 500          |
| JDX-35                | 35                    | 380                | 50/60                       | 15000 | 400                 | 50                   | /                          | 197          |
| JDX-50                | 50                    | 380                | 50/60                       | 20000 | 400                 | 50                   | /                          | 248          |