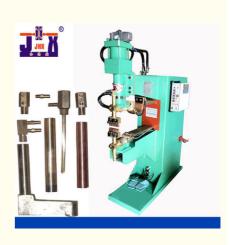

# Cold Plate Thin Brass Pneumatic Spot Welding Machine 100KVA Stainless **Steel Spot Welder**

## **Product Specification**

- Product Name:
- Applicable Industries:
- Rated Capacity:
- Usage:
- Voltage:
- . Key Selling Points:
- Weight (KG):
- Control System:
- Cylinder Stroke:
- Nominal Frequency:
- Feature:

Deute

Basket

Spot Welder

- 100KVA
- Welding, Multi-point Welding
- 380V, 50HZ
  - Taiwan's Water-cooled Wet Control Transformer Will Not Be Affected By Overload

Sufficient Power, Beautiful Welding, Firm

Building Cover Plate, Railway / Road

Guardrail, Pet Cage, Storage Rack, Net

- 450 KG
- Touch Electric Box Control
- 50MM 50/60HZ

And Fast Response Change Ching

不锈钢板焊接

## Technical parameters:

| Technical parameters: |                       |                    |                             |       |                     |                      |                            |              |
|-----------------------|-----------------------|--------------------|-----------------------------|-------|---------------------|----------------------|----------------------------|--------------|
| Model                 | Rated<br>power<br>KVA | Input<br>voltage V | Nominal<br>frequenc<br>y HZ |       | arm<br>length<br>mm | ectrode<br>travel MM | Cooling<br>water<br>volume | Weight<br>KG |
| JD-60                 | 60                    | 380                | 50/60                       | 22000 | 600                 | 50                   | 10                         | 350          |
| JD-80                 | 80                    | 380                | 50/60                       | 28000 | 600                 | 50                   | 10                         | 400          |
| JD-100                | 100                   | 380                | 50/60                       | 30000 | 600                 | 50                   | 10                         | 430          |
| JD-120                | 120                   | 380                | 50/60                       | 32000 | 600                 | 50                   | 12                         | 460          |
| JD-150                | 150                   | 380                | 50/60                       | 34000 | 600                 | 50                   | 12                         | 500          |
| JDX-35                | 35                    | 380                | 50/60                       | 15000 | 400                 | 50                   | /                          | 197          |
| JDX-50                | 50                    | 380                | 50/60                       | 20000 | 400                 | 50                   | /                          | 248          |