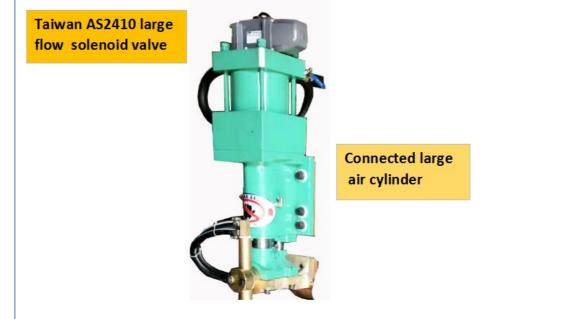

### Performance characteristics

1. Cylinder direct pressure mechanism, good follow-up performance, fast welding speed, combined cylinder, Taiwan AS2410 large flow solenoid valve. Taiwan AS2410 solenoid valve has strong suction and sensitive response. It is ideal for continuous row welding of mesh.