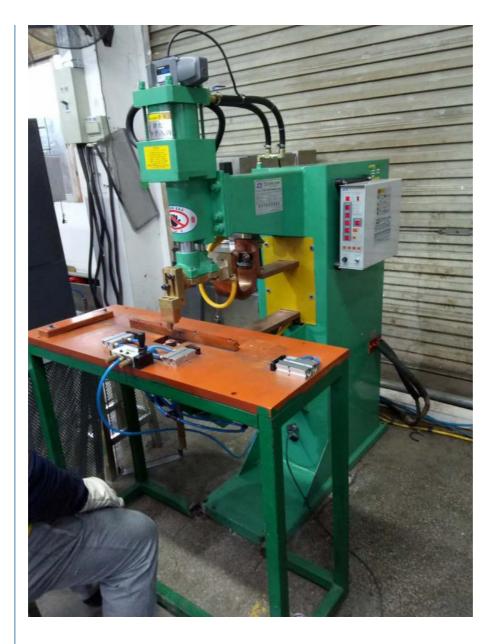

### Pneumatic spot welder row welding machine for welding stainless steel

It can be spot welded or row welded. Spot welding can be used to weld cold plate, hot plate, stainless steel, thin brass

### Performance characteristics

1. Cylinder direct pressure mechanism, good follow-up performance, fast welding speed, combined cylinder, Taiwan AS2410 large flow solenoid valve. Taiwan AS2410 solenoid valve has strong suction and sensitive response. It is ideal for continuous row welding of mesh.