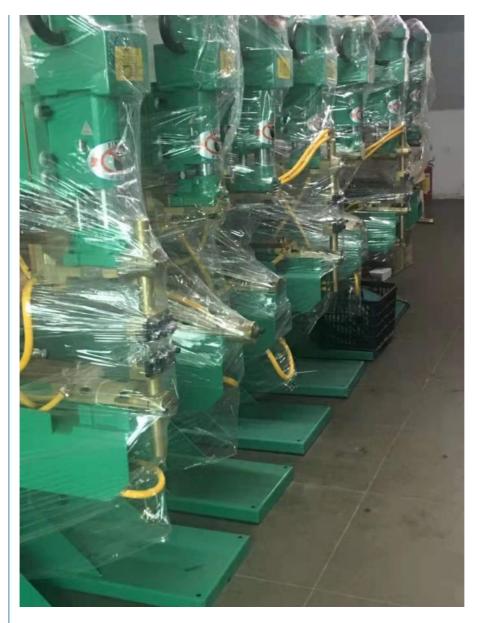

3. The water-saving forced cooling mode is adopted, and the main circuit adopts high-power SCR contactless switch, with high conductivity and low power loss, High temperature automatic protection.

A corner of the spot welder warehouse