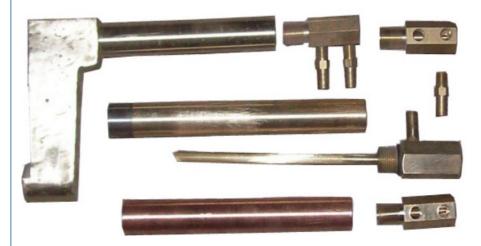

#### Tooling or fixture of the machine

The spot welding machine is a row welding machine. Because of the different products, it is necessary to do some positioning tooling or fixtures for the workpiece to facilitate more suitable welding of the workpiece. These can be customized as required. The main machine remains unchanged.