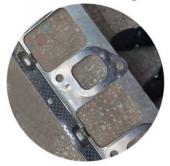

### Pneumatic spot welder row welding machine for welding stainless steel

It can be spot welded or row welded. Spot welding can be used to weld cold plate, hot plate, stainless steel, thin brass

Display of welding products, spot welding of iron plate, row welding of iron mesh