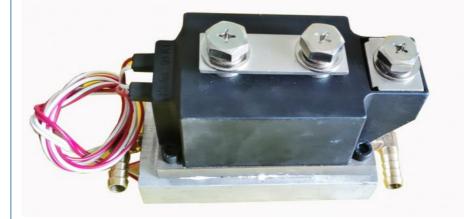

2. All red copper water cooling temperature control device of transformer has the advantages of long service life, low noise, safety and convenient use.

A. Taiwan transformer features: sufficient capacity, greater welding force and stronger conductivity.

B. Water circulation cooling, which can be used within the rated range to ensure 24 hours of operation.

C. Moreover, the temperature control device can work overload and automatically cut off power to protect the whole machine from being affected.