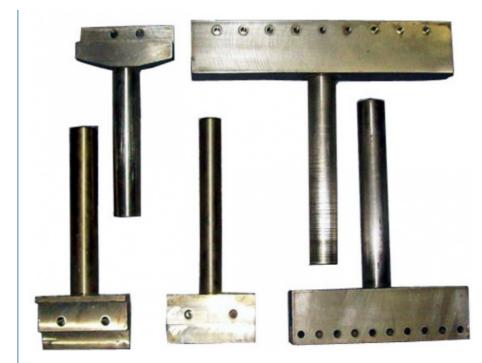

pot welding machine and row welding machine:

pneumatic spot welder.

The spot welding machine is the same as the main machine of the row welding machine, but the effect to be achieved is different due to the different electrodes of the row welding mold.

The row welding machine is installed with the row welding die The spot welding machine is installed with the spot welding die, The choice of which mold to use is different from the product.

#### Tooling or fixture of the machine

The spot welding machine is a row welding machine. Because of the different products, it is necessary to do some positioning tooling or fixtures for the workpiece to facilitate more suitable welding of the workpiece. These can be customized as required. The main machine remains unchanged.

#### Row welding die



Spot welding die



## **Product Description**

### Performance characteristics

1. Cylinder direct pressure mechanism, good follow-up performance, fast welding speed, combined cylinder, Taiwan AS2410 large flow solenoid valve. Taiwan AS2410 solenoid valve has strong suction and sensitive response. It is ideal for continuous row welding of mesh.



2. All red copper water cooling temperature control device of transformer has the advantages of long service life, low noise, safety and convenient use.

A. Taiwan transformer features: sufficient capacity, greater welding force and stronger conductivity.

B. Water circulation cooling, which can be used within the rated range to ensure 24 hours of operation.

C. Moreover, the temperature control device can work overload and automatically cut o